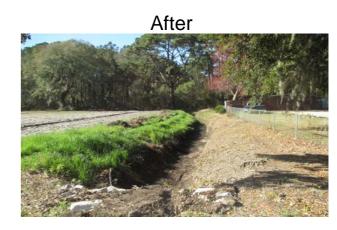

## Stormwater Infrastructure

Project Summary

Project Summary: Folly Road Channel #2 Activity: Routine/Preventive Maintenance

Narrative Description of Project: Completion: Mar-14

Project improved 1,488 L.F. of drainage system. Cleaned out 1,488 L.F. of channel.