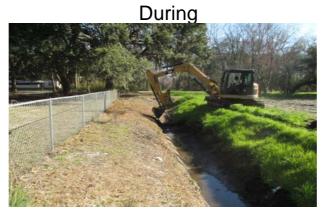

## Stormwater Infrastructure

Project Summary

Project Summary: Folly Road Channel #2 Activity: Routine/Preventive Maintenance

Narrative Description of Project: Completion: Mar-14

Project improved 1,488 L.F. of drainage system. Cleaned out 1,488 L.F. of channel.