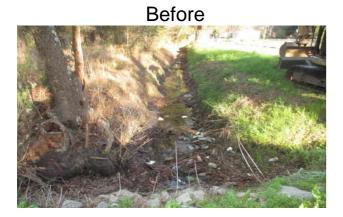

## Stormwater Infrastructure

Project Summary

Project Summary: Folly Road Channel #2 Activity: Routine/Preventive Maintenance

Narrative Description of Project: Completion: Mar-14

Project improved 1,488 L.F. of drainage system. Cleaned out 1,488 L.F. of channel.