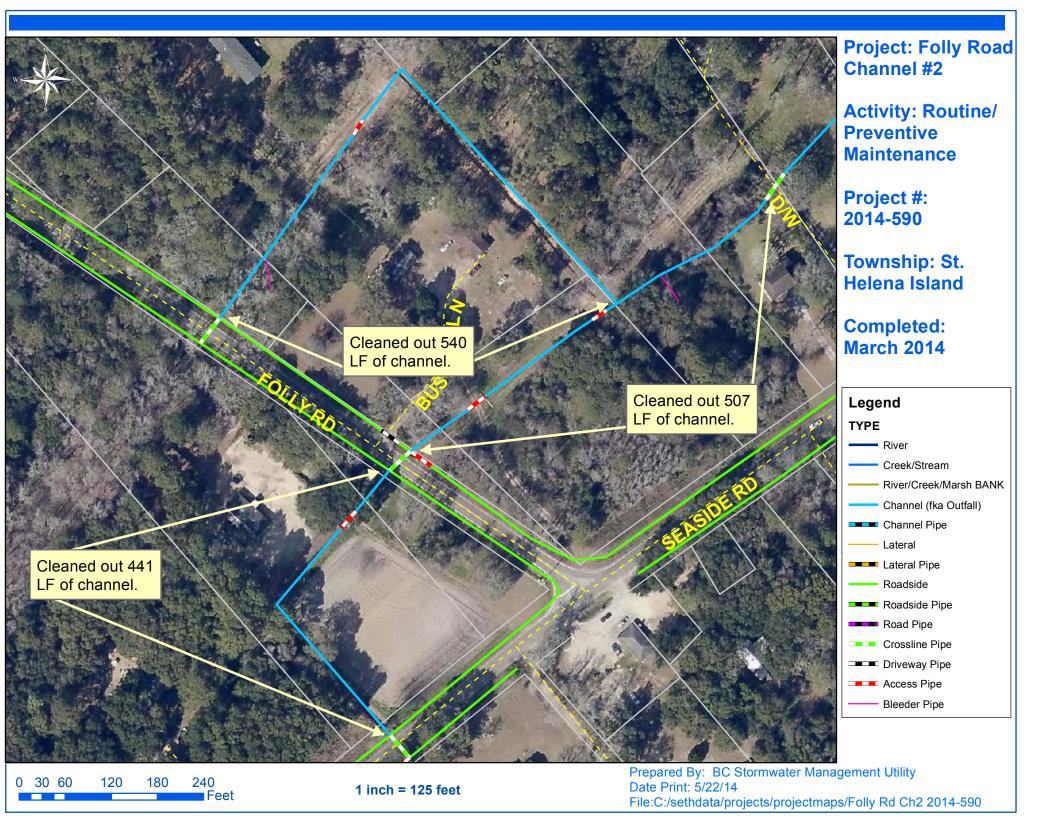

## Stormwater Infrastructure

Project Summary

Project Summary: Folly Road Channel #2 Activity: Routine/Preventive Maintenance

Narrative Description of Project: Completion: Mar-14

Project improved 1,488 L.F. of drainage system. Cleaned out 1,488 L.F. of channel.